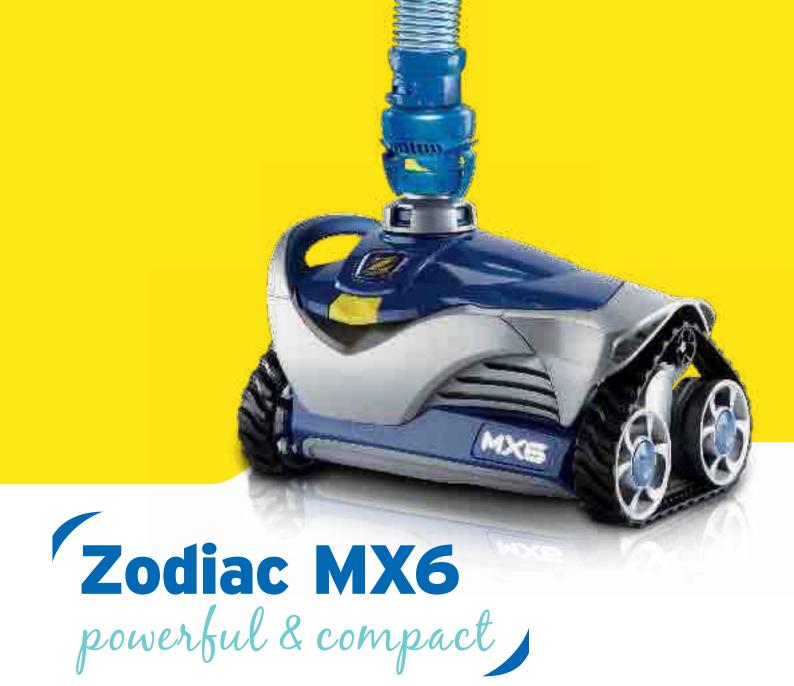

The Zodiac MX6 is compact in size, yet demonstrates a powerful and efficient clean. The MX6 has great manoeuvrability and provides total pool coverage through patented smart technology.

The MX6 is also ultra-efficient and user friendly.